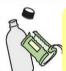

#### PET bottles

After emptying the contents completely, wash with water, remove the lid, and peel off the label.