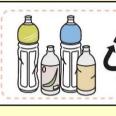

#### PET bottles

After emptying the contents completely, wash with water, remove the lid, and peel off the label.