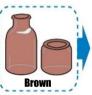

#### PET bottles

After emptying the contents completely, wash with water, remove the lid, and peel off the label.