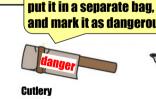

#### **Incombustible garbage**

If gas remains, there is a risk of explosion or fire, so make a hole in the spray can.

**Wash it with** water, remove the lid and dispose of it.

Wrap the blade in paper.

Tie it up with string or put it in a bag that you can see inside.