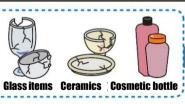

#### PET bottles

After emptying the contents completely, wash with water, remove the lid, and peel off the label.