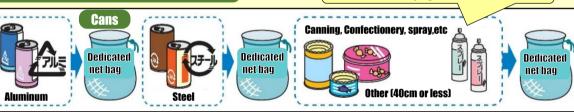

#### **Incombustible garbage**

If gas remains, there is a risk of explosion or fire, so make a hole in the spray can.

**Wash it with** water, remove the lid and dispose of it.

Wrap the blade in paper.

Tie it up with string or put it in a bag that you can see inside.