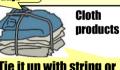

#### **Incombustible garbage**

If gas remains, there is a risk of explosion or fire, so make a hole in the spray can.

**Wash it with** water, remove the lid and dispose of it.

Wrap the blade in paper.

Tie it up with string or put it in a bag that you can see inside.