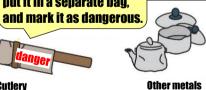

#### **Incombustible garbage**

If gas remains, there is a risk of explosion or fire, so make a hole in the spray can.

**Wash it with** water, remove the lid and dispose of it.

Wrap the blade in paper.

Tie it up with string or put it in a bag that you can see inside.