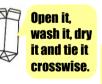

#### PET bottles

After emptying the contents completely, wash with water, remove the lid, and peel off the label.