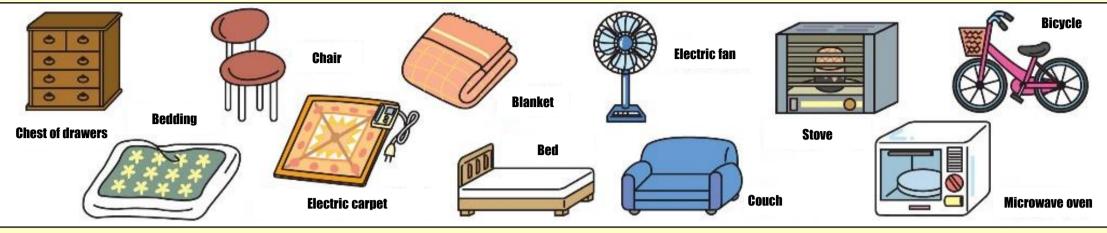

#### **Oversized garbage**

#### **Oversized garbage collection dates and area**

| Collection day                    | Area    |
|-----------------------------------|---------|
| 2nd Wednesday of every month      | Shido   |
| Ziiu wguiigsuay di gvery iiidiiui | Sue     |
|                                   | Kamosho |
| 4th Wednesday of every month      | Kabe    |
|                                   | Oda     |

#### **Collection method**

After purchasing a oversized garbage sticker, place it in a visible place and dispose of it in the designated place. Please purchase oversized garbage stickers at City Hall Living Environment Division, General Branch Office, Kamosho Branch Office, Kamobe Branch Office, and Oda Branch Office.