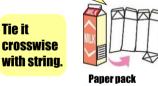

#### PET bottles

After emptying the contents completely, wash with water, remove the lid, and peel off the label.