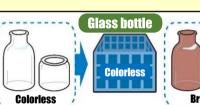

#### PET bottles

After emptying the contents completely, wash with water, remove the lid, and peel off the label.